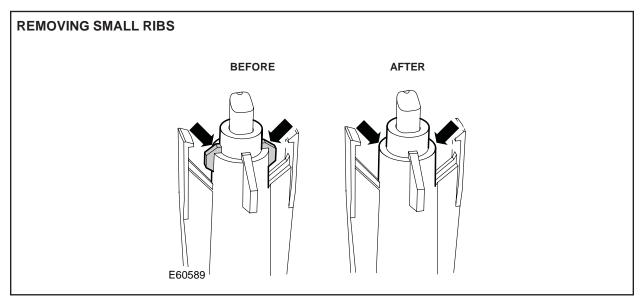

#### Action:

Before installing, modify the new fuel filler door actuator as follows.

1. Using a suitable craft knife, remove the two small ribs from the fuel filler door actuator (Illustration 1).

**ILLUSTRATION 1** 