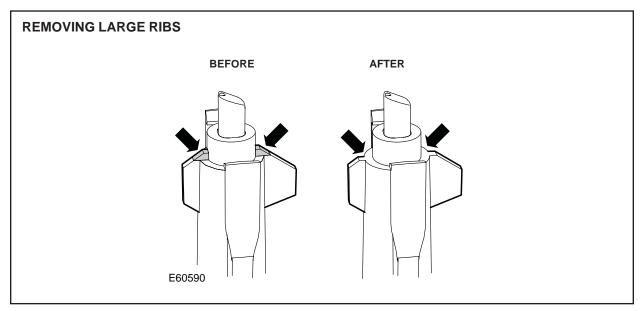

2. Using a suitable craft knife, trim the highlighted sections from the two large ribs on the fuel filler door actuator (Illustration 2).

**ILLUSTRATION 2** 