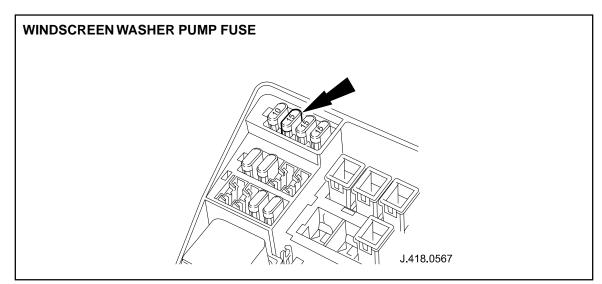

### FUSE UPGRADE PROCEDURE

- 1. Open hood and place covers over fenders.
- 2. Remove engine compartment fuse box cover.
- 3. Remove windshield washer pump fuse (10 amp, position 2).

**ILLUSTRATION 1** 

- 4. Install 15 amp fuse in position 2 (Illustration 1).
- 5. Install engine compartment fuse box cover.
- 6. Remove fender covers and close hood.