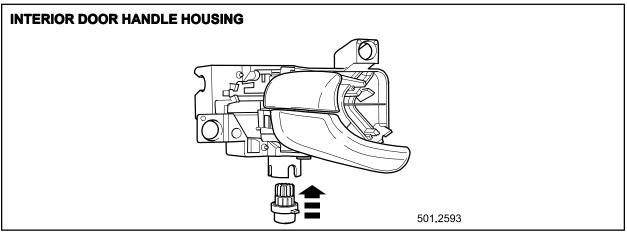

# WORKSHOP PROCEDURE

1. Remove left hand front door trim panel (see Workshop Manual, JTIS CD ROM, section: 501-05, SRO 76.34.01).

**ILLUSTRATION 1** 

- 2. Install and fully seat the new damper into the interior door handle housing, ensure damper is located with a definite click (Illustration 1).
- Install left hand front door trim panel (see Workshop Manual, JTIS CD ROM, section: 501-05, SRO 76.34.01).
- 4. Carry out steps 1 to 3 for the right hand side.