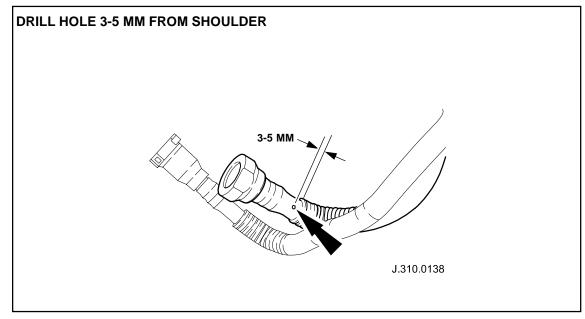

## WORKSHOP PROCEDURE

- 1. Remove the fuel transfer pump assembly (see Workshop Manual, JTIS CD ROM section: 310-01, SRO 19.45.06).
- 2. For access, reposition the return transfer pipe away from the fuel tank opening (return transfer pipe has a yellow release latch).
- 3. Using a 2 mm drill bit, by hand, drill a hole 3 mm to 5 mm from the shoulder (convoluted pipe side) in the return transfer pipe and remove any swarf (Illustration 1).

#### **ILLUSTRATION 1**

4. Install a new transfer pump O-ring seal.

**Note:** When installing new transfer pump O-ring seal, apply a smear of petroleum jelly to locking nut flange mating face.

5. Install fuel transfer pump assembly (see Workshop Manual, JTIS CD ROM section: 310-01, SRO 19.45.06).