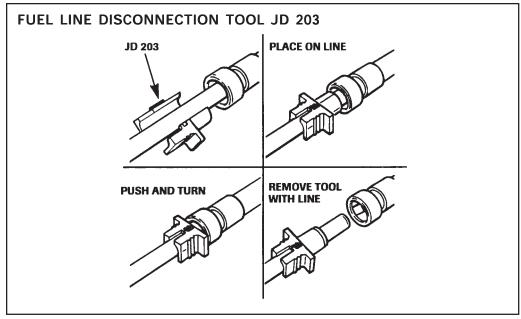

## **ACTION:**

**WARNING:** Observe all safety precautions when working around fuel.

- 1. Place the tool around the fuel line as shown in Illustration 1.
- 2. Push the tool fully into the connector to release the fuel line retainer.
- 3. Remove the fuel line with the tool in place.

**ILLUSTRATION 1** 

**NOTE:** The tool is required only to disconnect the fuel lines. To connect, slide the fuel line fully into the connector assuring that it is securely engaged in the retainer.