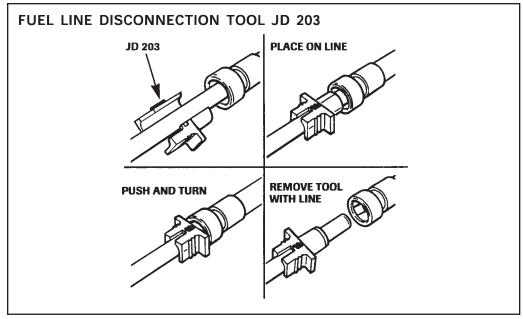

## **ACTION:**

**WARNING:** Observe all safety precautions when working around fuel.

- 1. Place the tool around the fuel line as shown in Illustration 1.
- 2. Push the tool fully into the connector to release the fuel line retainer.
- 3. Remove the fuel line with the tool in place.

**ILLUSTRATION 1** 

**NOTE:** The tool is required only to disconnect the fuel lines. To connect, slide the fuel line fully into the connector assuring that it is securely engaged in the retainer.