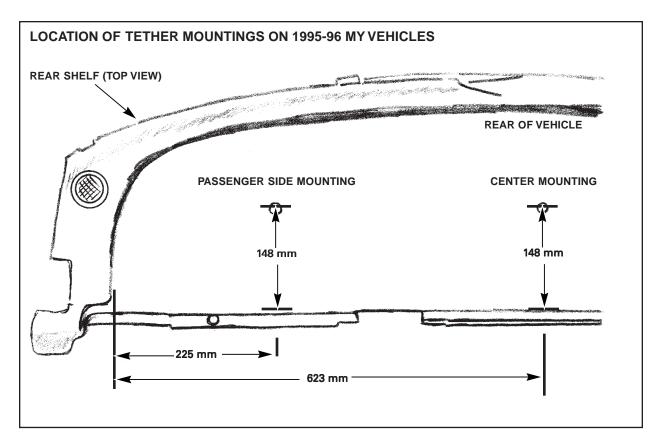

#### **ILLUSTRATION 2**

should be removed to cut holes in the desired locations. For instructions on removing the rear seat squab on 1997 MY, refer to technical bulletin 13-29. For 1995-96 MY, refer to JTIS section 313-13 Body Components and Trim, Removal & Installation. 13.8 Seat & Seat belts, 13.8.7 Rear Seat Squab, Renew SRO 76.70.38. To determine where to cut the openings, measure according to the dimensions shown in Illustration 1 for 1997 MY vehicles, or Illustration 2 for 1995-96 MY vehicles. (The passenger side dimensions are valid for the driver side mounting.) Verify the location(s) the customer desires for the tether mounting. Center punch and cut a 19 mm hole in the rear shelf using a hole saw. Reinstall the rear shelf. Install the tether eye kit(s) in the desired position(s).