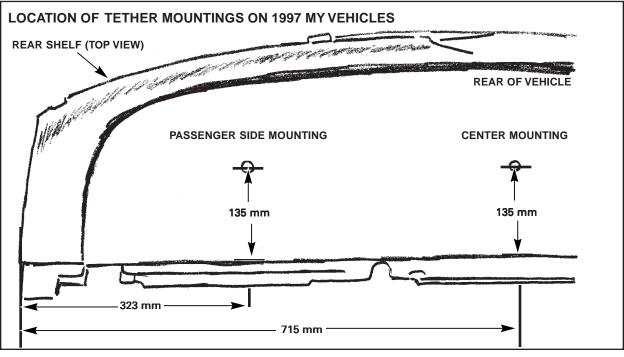

#### **ILLUSTRATION 2**

should be removed to cut holes in the desired locations. For instructions on removing the rear seat squab on 1997 MY, refer to technical bulletin 13-29. For 1995-96 MY, refer to JTIS section 313-13 Body Components and Trim, Removal & Installation. 13.8 Seat & Seat belts, 13.8.7 Rear Seat Squab, Renew SRO 76.70.38. To determine where to cut the openings, measure according to the dimensions shown in Illustration 1 for 1997 MY vehicles, or Illustration 2 for 1995-96 MY vehicles. (The passenger side dimensions are valid for the driver side mounting.) Verify the location(s) the customer desires for the tether mounting. Center punch and cut a 19 mm hole in the rear shelf using a hole saw. Reinstall the rear shelf. Install the tether eye kit(s) in the desired position(s).