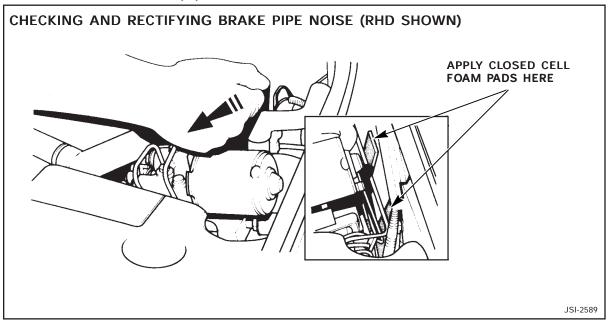

#### **ACTION:**

If a customer reports a noise from the right side fascia on a 1995 MY Sedan Range vehicle within the above VIN range, check if the noise described by the customer can be reproduced by gently striking the ABS hydraulic unit with the hand as shown in Illustration 1.

### APPLYING ISOLATING PADS AND CLIP TO BRAKE LINES

1. Clean the surface of the bulkhead and apply two closed cell foam pads (part no. HNA 1210BA) to the locations shown in Illustration 1, to prevent direct contact between the pipes and the bulkhead.

**ILLUSTRATION 1** 

2. Install a clip (part no. KDP 105060) on the brake lines in the position shown in Illustration 2, with the open smaller diameter on the lower line and the flap over the upper line. Press the flap firmly to snap it shut around the upper brake line.