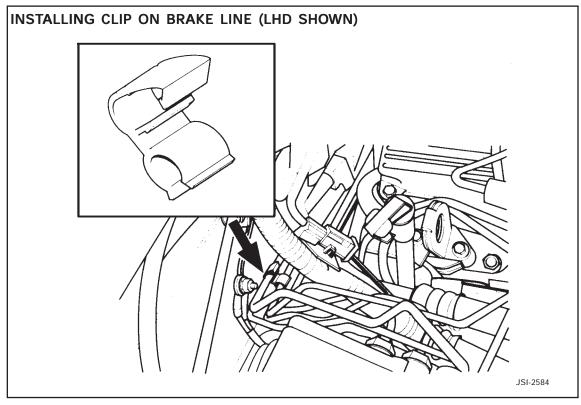

**ILLUSTRATION 1** 

2. Install a clip (part no. KDP 105060) on the brake lines in the position shown in Illustration 2, with the open smaller diameter on the lower line and the flap over the upper line. Press the flap firmly to snap it shut around the upper brake line.

**ILLUSTRATION 2** 