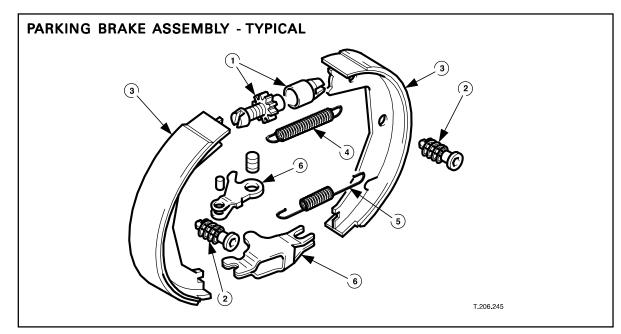

Install rubber sleeves over each parking brake shoe lower return spring (Item 5, Illustration 1). The sleeves will exert pressure on the parking brake shoe spreader mechanism, to prevent it from rattling against the backing plate under certain conditions.

**ILLUSTRATION 1** 