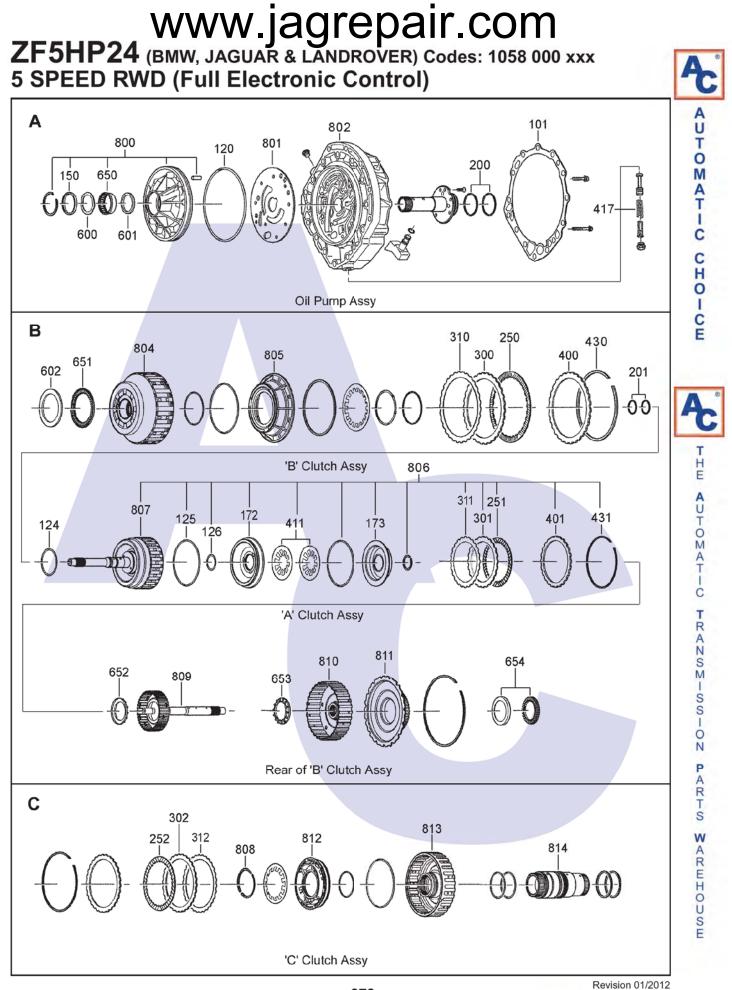

## WWW.jagrepair.com ZF5HP24 (BMW, JAGUAR & LANDROVER) Codes: 1058 000 xxx 5 SPEED RWD (Full Electronic Control)

| ILL                                                  |