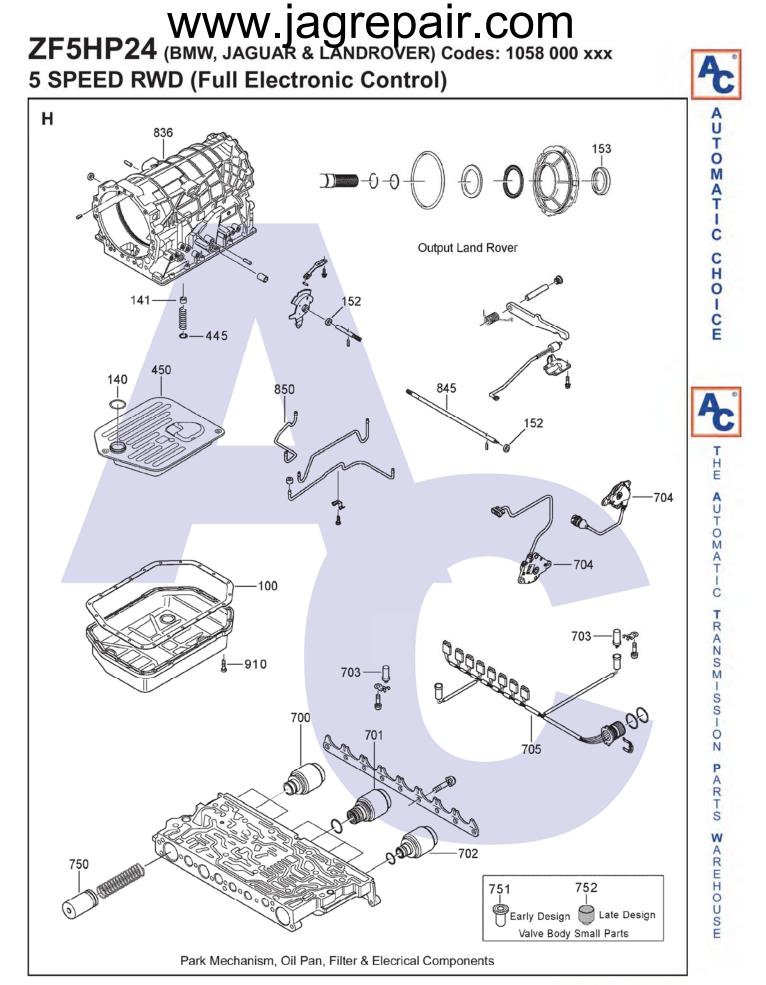

## WWW.jagrepair.com ZF5HP24 (BMW, JAGUAR & LANDROVER) Codes: 1058 000 xxx 5 SPEED RWD (Full Electronic Control)

| ILL                                                  |