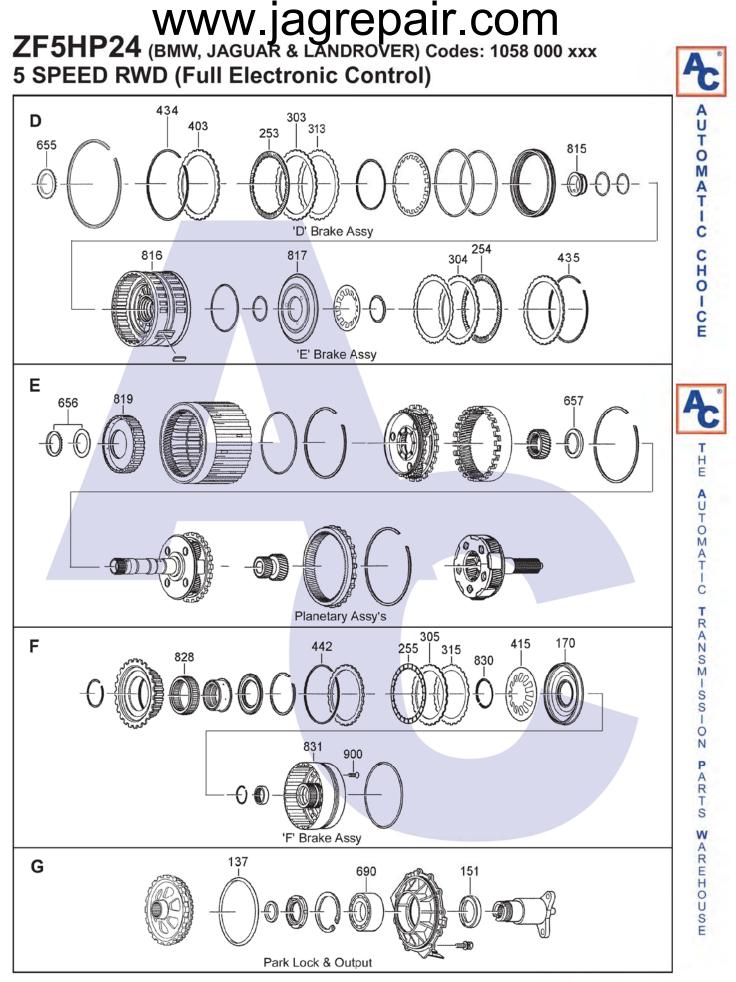

## WWW.jagrepair.com ZF5HP24 (BMW, JAGUAR & LANDROVER) Codes: 1058 000 xxx 5 SPEED RWD (Full Electronic Control)

| ILL                                                  |